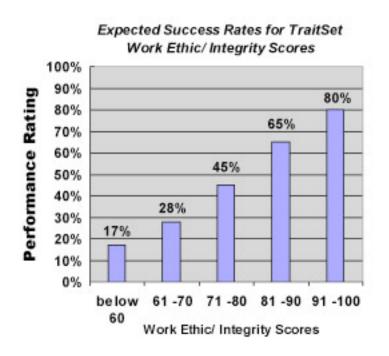

## Want to know the chances of an applicant being successful *before* the Interview? TraitSet® can!

"TraitSet® measures personality traits of applicants. However, unlike many other commercially available personality tests,

TraitSet TM goes beyond measuring general aspects of personality style and focuses only on the specific aspects of behavior that are important to work,

training

and on-the-job success."

Dr. Neil Christiansen, PhD Society of Industrial and Organizational Psychologists